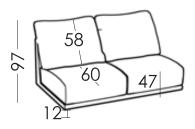

#### **Measures**

47cm

Width:
Heigth: 97cm
Depth: 95cm

Seat heigth: Arm heigth:

Back heigth: 58cm
Depth open: 205cm