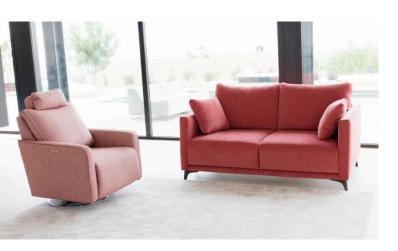

# DALÍ

#### **Measures**

47cm

Width:
Heigth: 97cm
Depth: 95cm

Seat heigth: Arm heigth:

Back heigth: 58cm
Depth open: 205cm